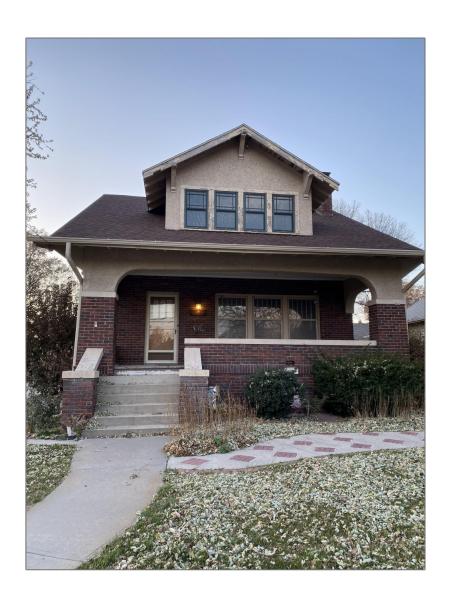

# 815 N Bellevue Avenue Hastings, Nebraska 68901

## **Basic Details**

| Property Type:  | Residential |  |
|-----------------|-------------|--|
| Listing Type:   | For Sale    |  |
| Listing ID:     | 20240599    |  |
| Price:          | \$275,000   |  |
| Bedrooms:       | 4           |  |
| Bathrooms:      | 3           |  |
| Square Footage: | 2,666 Sqft  |  |
| Year Built:     | 1930        |  |

## Address Map

Country: US

State: NE

City: Hastings

Zipcode: 68901

Street: 815 N Bellevue Avenue