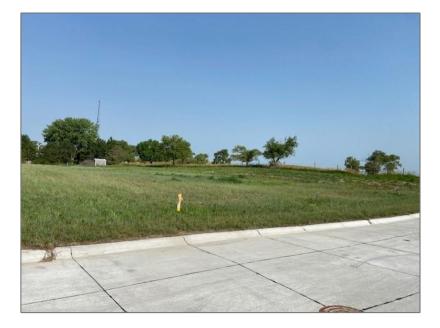

| Country:       | US                  |
|----------------|---------------------|
| State:         | NE                  |
| City:          | Ravenna             |
| Zipcode:       | 68869               |
| Street:        | Lot 2 Eclipse Drive |
| Street Number: | Lot 2               |

| DOM:                  | 638                                                                                                       |
|-----------------------|-----------------------------------------------------------------------------------------------------------|
| Lot Size:             | 5 Acre                                                                                                    |
| Parcel #:             | TBD                                                                                                       |
| Elementary<br>School: | Ravenna                                                                                                   |
| Jr. High School:      | Ravenna                                                                                                   |
| √ Zoning:             | Residential                                                                                               |
| Foreclosure:          | No                                                                                                        |
| Directions:           | NW Ravenna, from<br>Grand Ave turn<br>west on Meldon St<br>to Buell Ave, then<br>west on Eclipse<br>Drive |
| Sewer:                | City                                                                                                      |
| Taxes:                | TBD                                                                                                       |