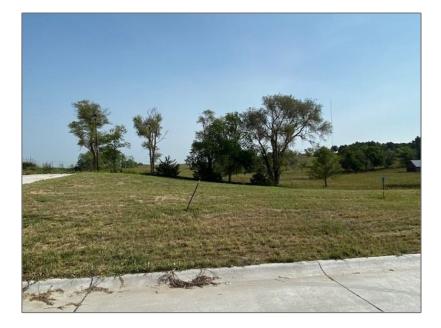

| Country:       | US                   |
|----------------|----------------------|
| State:         | NE                   |
| City:          | Ravenna              |
| Zipcode:       | 68869                |
| Street:        | Lot 1 Totality Drive |
| Street Number: | Lot 1                |

| DOM:                  | 638                                                                                                        |
|-----------------------|------------------------------------------------------------------------------------------------------------|
| Lot Size:             | 5 Acre                                                                                                     |
| Parcel #:             | TBD                                                                                                        |
| Elementary<br>School: | Ravenna                                                                                                    |
| Jr. High School:      | Ravenna                                                                                                    |
| √ Zoning:             | Residential                                                                                                |
| Foreclosure:          | No                                                                                                         |
| Directions:           | NW Ravenna, from<br>Grand Ave turn<br>west on Meldon St<br>to Buell Ave, then<br>east on Totality<br>Drive |
| Sewer:                | City                                                                                                       |
|                       |                                                                                                            |