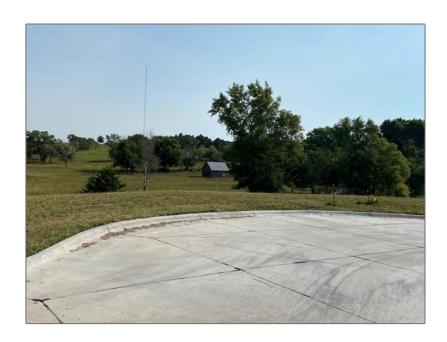

## Lot 2 Totality Drive Ravenna, Nebraska 68869

**Basic Details** 

Property Type:
Land
Listing Type:
For Sale
Listing ID:
20210923

Price:
\$35,000

Status:
ACTIVE

## Address Map

| Country:       | US                          |  |
|----------------|-----------------------------|--|
| State:         | NE                          |  |
| City:          | Ravenna                     |  |
| Zipcode:       | 68869                       |  |
| Street:        | <b>Lot 2 Totality Drive</b> |  |
| Street Number: | Lot 2                       |  |