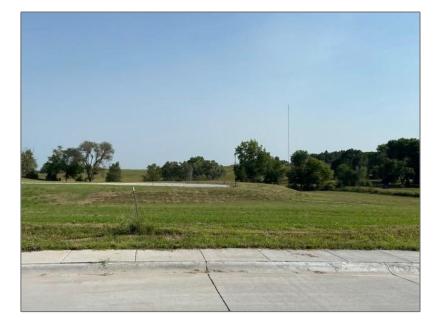

## Address Map

| Property Type: | Land     |
|----------------|----------|
| Listing Type:  | For Sale |
| Listing ID:    | 20210928 |
| Price:         | \$20,000 |
| Status:        | ACTIVE   |

| Country:       | US                  |  |
|----------------|---------------------|--|
| State:         | NE                  |  |
| City:          | Ravenna             |  |
| Zipcode:       | 68869-8             |  |
| Street:        | Lot 7 Meldon Street |  |
| Street Number: | Lot 7               |  |