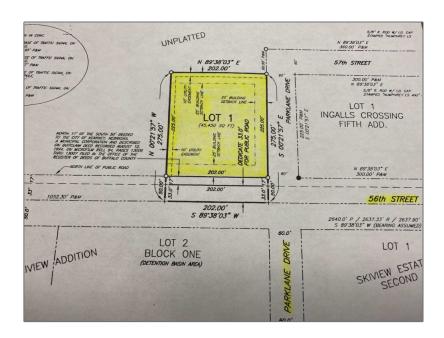

## 118 E 56th Street NE, Nebraska 68847

**Basic Details** 

Property Type:
Land
Listing Type:
For Sale
Listing ID:
20200010

Price:
\$240,000

Status:
ACTIVE

Address Map

| Street Number: | 118               |  |
|----------------|-------------------|--|
| Street:        | 118 E 56th Street |  |
| Zipcode:       | 68847             |  |
| City:          | NE                |  |
| State:         | NE                |  |
| Country:       | US                |  |

Active

| DOM:           | 1221                                                                    |  |
|----------------|-------------------------------------------------------------------------|--|
| Lot Size:      | 1-5 Acre                                                                |  |
| Parcel #:      | 560353105                                                               |  |
| √ Zoning:      | C-2                                                                     |  |
| Foreclosure:   | No                                                                      |  |
| inter          | NW corner of the<br>intersection of 56th<br>Street & Parklane<br>Avenue |  |
| √ Possession:  | Closing                                                                 |  |
| Sewer:         | City                                                                    |  |
| Road Frontage: | City                                                                    |  |
| Road Surface:  | Concrete                                                                |  |
| Taxes:         | 4818.50                                                                 |  |