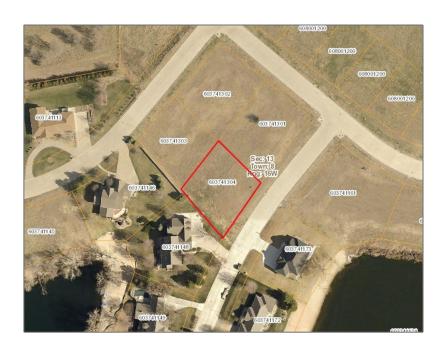

## Address Map

| Country:       | US                                       |  |
|----------------|------------------------------------------|--|
| State:         | NE                                       |  |
| City:          | Kearney                                  |  |
| Zipcode:       | 68847                                    |  |
| Street:        | L4 Lake Villa<br>Estates 3rd<br>Addition |  |
| Street Number: | L4                                       |  |

| Area:            | 7 - SE out of town |
|------------------|--------------------|
| √ Status Categor | cy: Active         |
| DOM:             | 737                |
| Lot Size:        | 5 Acre             |
| Parcel #:        | 603741304          |
| √ Zoning:        | Res                |
| Foreclosure:     | No                 |
| Sewer:           | City               |
| Taxes:           | 980.66             |