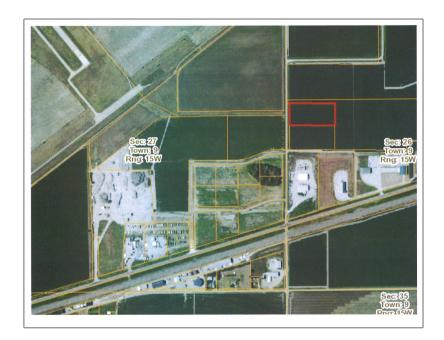

## Address Map

| Country:       | US                     |
|----------------|------------------------|
| State:         | NE                     |
| City:          | Kearney                |
| Zipcode:       | 68847                  |
| Street:        | TBD Imperial<br>Avenue |
| Street Number: | TBD                    |

Commercial

Area: **6 - NE out of town** 

| √ Status Category: | Active                        |
|--------------------|-------------------------------|
| DOM:               | 1448                          |
| Lot Size:          | 1-5 Acre                      |
| Parcel #:          | 620109030                     |
| Zoning:            | M-1                           |
| Foreclosure:       | No                            |
|                    | Hwy 30, N on<br>Imperial Road |
| Sewer:             | Private                       |
| Taxes:             | 647.68                        |