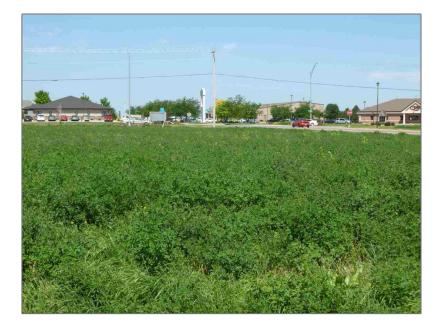

| Area:          | 2 - NE in town                                                                        |  |
|----------------|---------------------------------------------------------------------------------------|--|
| √ Status Categ | Jory: Active                                                                          |  |
| DOM:           | 7337                                                                                  |  |
| Lot Size:      | 1-5 Acre                                                                              |  |
| Parcel #:      | TBD                                                                                   |  |
| Foreclosure:   | No                                                                                    |  |
| Directions:    | NW Corner of 56th<br>Street & 2nd<br>Avenue, N&W of<br>Applebee's along<br>2nd Avenue |  |
| ✓ Possession:  | Closing                                                                               |  |
| Sewer:         | City                                                                                  |  |
| Road Frontage: | State Highway                                                                         |  |
| Road Surface:  | Concrete                                                                              |  |
| Water:         | None                                                                                  |  |
| Sewer:         | None                                                                                  |  |
| Taxes:         | TBD                                                                                   |  |