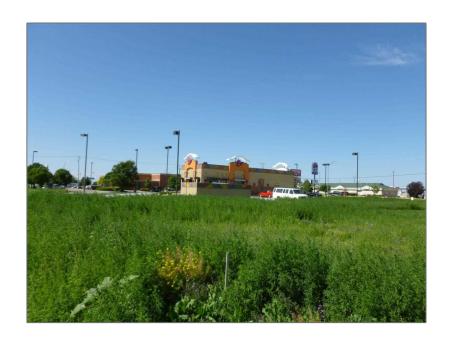

## 56th E North 2nd Avenue Kearney, Nebraska 68847

Commercial

| Area:           | 2 - NE in town                                                                        |
|-----------------|---------------------------------------------------------------------------------------|
| √ Status Catego | ory: Active                                                                           |
| DOM:            | 7347                                                                                  |
| Lot Size:       | 6-10                                                                                  |
| Parcel #:       | TBD                                                                                   |
| Foreclosure:    | No                                                                                    |
| Directions:     | NW Corner of 56th<br>Street & 2nd<br>Avenue, N&W of<br>Applebee's along<br>2nd Avenue |
| √ Possession:   | Closing                                                                               |
| Sewer:          | City                                                                                  |
| Road Frontage:  | State Highway                                                                         |
| Road Surface:   | Concrete                                                                              |
| Water:          | None                                                                                  |
| Sewer:          | None                                                                                  |
| Taxes:          | TBD                                                                                   |