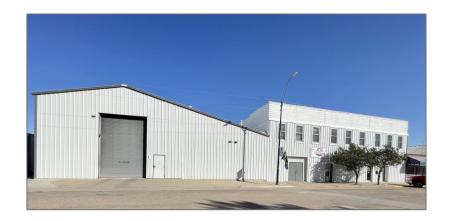

# 234 N Tyler Street Elm Creek, Nebraska 68836

#### **Basic Details**

Property Type: Commercial/industrial

Listing Type: For Sale

Listing ID: **20221341** 

Price: \$679,900

Square Footage: **20,001 Sqft** 

Status: ACTIVE

# Features

√ Heating System:

Gas Forced Air, Radiant Heat

√ Cooling System:

Central Air

√ Roof Deck:

Pitch, Flat

Warehouse