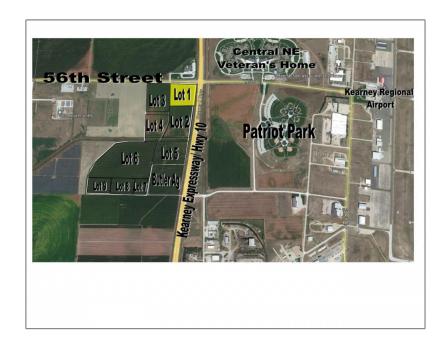

## 56th Street & Kearney E Expressway Kearney, Nebraska 68847

## Address Map

| Country: | US                                       |  |
|----------|------------------------------------------|--|
| State:   | NE                                       |  |
| City:    | Kearney                                  |  |
| Zipcode: | 68847                                    |  |
| Street:  | 56th Street &<br>Kearney E<br>Expressway |  |

## **Listing Information**

(308) 234-5550 - 3423 2nd Avenue, Kearney, NE 68847

Office Name: **Coldwell Banker Town & Country** 

Agent Name: Sara

Agent Last Rector Name:

Type:

6 - NE out of town Area:

| √ Status Catego | ory: Active                                                                                   |  |
|-----------------|-----------------------------------------------------------------------------------------------|--|
| DOM:            | 337                                                                                           |  |
| Lot Size:       | 1-5 Acre                                                                                      |  |
| Parcel #:       | 620146500                                                                                     |  |
| √ Zoning:       | Вр                                                                                            |  |
| Foreclosure:    | No                                                                                            |  |
| Directions:     | Located northeast<br>of Kearney at the<br>corner of 56th<br>Street and Kearney<br>Expressway. |  |
| Possession:     | Closing                                                                                       |  |
| Sewer:          | City                                                                                          |  |
| Road Frontage:  | City,State Highway                                                                            |  |
| Road Surface:   | Concrete                                                                                      |  |
| Water:          | City                                                                                          |  |
| Sewer:          | City                                                                                          |  |
| Taxes:          | tbd                                                                                           |  |