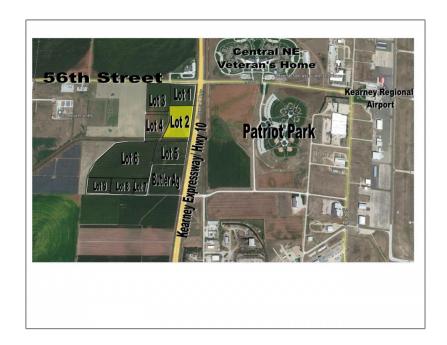

Area: **6 - NE out of town** 

| √ Status Category:   | Active                                                                   |  |
|----------------------|--------------------------------------------------------------------------|--|
| DOM:                 | 337                                                                      |  |
| Lot Size:            | 10+ Acres                                                                |  |
| Parcel #:            | 620146500                                                                |  |
| √ Zoning:            | Вр                                                                       |  |
| Foreclosure:         | No                                                                       |  |
| sou                  | ated northeast of Kearney just thwest of 56th ot and Kearney Expressway. |  |
| √ Possession:        | Closing                                                                  |  |
| Sewer:               | City                                                                     |  |
| Road Frontage: City, | State Highway                                                            |  |
| Road Surface:        | Concrete                                                                 |  |
| Water:               | City                                                                     |  |
| Sewer:               | City                                                                     |  |
| Taxes:               | **                                                                       |  |