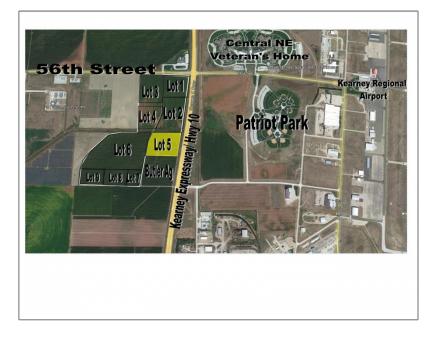

Address Map

Area:

6 - NE out of town

|                                                                              | Kearney (N of                                                       |
|------------------------------------------------------------------------------|---------------------------------------------------------------------|
| $\checkmark$ Status Category:                                                | Active                                                              |
| DOM:                                                                         | 522                                                                 |
| Lot Size:                                                                    | 6-10                                                                |
| Parcel #:                                                                    | 620146500                                                           |
| Zoning:                                                                      | Bp                                                                  |
| Foreclosure:                                                                 | No                                                                  |
| 0                                                                            | ited northeast<br>f Kearney just<br>hwest of 56th                   |
|                                                                              | t and Kearney<br>Expressway.                                        |
|                                                                              | t and Kearney                                                       |
| Stree                                                                        | t and Kearney<br>Expressway.                                        |
| Stree<br>√ Possession:                                                       | t and Kearney<br>Expressway.<br>Closing                             |
| Stree<br>✓ Possession:<br>Sewer:                                             | t and Kearney<br>Expressway.<br>Closing<br>City                     |
| Stree                                                                        | t and Kearney<br>Expressway.<br>Closing<br>City<br>City             |
| ✓ Possession:   Sewer: Image:   Road Frontage: Image:   Road Surface: Image: | t and Kearney<br>Expressway.<br>Closing<br>City<br>City<br>Concrete |