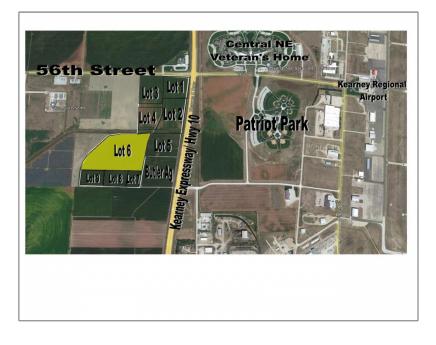

| √ Status Category:                  | Active                                             |
|-------------------------------------|----------------------------------------------------|
| DOM:                                | 337                                                |
| Lot Size:                           | 10+ Acres                                          |
| Parcel #:                           | 620146500                                          |
| √ Zoning:                           | Вр                                                 |
| Foreclosure:                        | No                                                 |
| 0                                   | ited northeast<br>f Kearney just<br>hwest of 56th  |
| Stree                               | t and Kearney<br>Expressway.                       |
| Stree<br>√ Possession:              | Ŭ                                                  |
|                                     | Expressway.                                        |
| ✓ Possession:                       | Expressway.                                        |
| ✓ Possession: Sewer:                | Expressway.<br>Closing<br>City                     |
| ✓ Possession: Sewer: Road Frontage: | Expressway.<br>Closing<br>City<br>City             |
| ✓       Possession:         Sewer:  | Expressway.<br>Closing<br>City<br>City<br>Concrete |