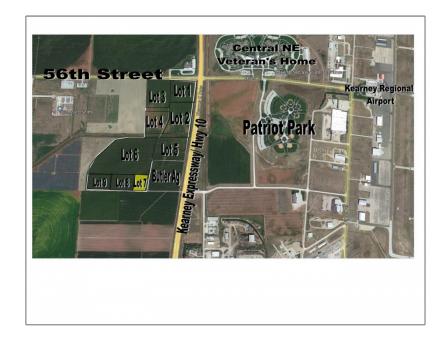

## Kearnev (N of

|                | Realitey (14 of                                                                                |
|----------------|------------------------------------------------------------------------------------------------|
| √ Status Cate  | egory: Active                                                                                  |
| DOM:           | 522                                                                                            |
| Lot Size:      | 1-5 Acre                                                                                       |
| Parcel #:      | 620146500                                                                                      |
| √ Zoning:      | Вр                                                                                             |
| Foreclosure:   | No                                                                                             |
| Directions:    | Located northeast<br>of Kearney just<br>southwest of 56th<br>Street and Kearney<br>Expressway. |
| √ Possession:  | Closing                                                                                        |
| Sewer:         | City                                                                                           |
| Road Frontage: | City                                                                                           |
| Road Surface:  | Concrete                                                                                       |
| Water:         | City                                                                                           |
| Sewer:         | City                                                                                           |
| Taxes:         | **                                                                                             |