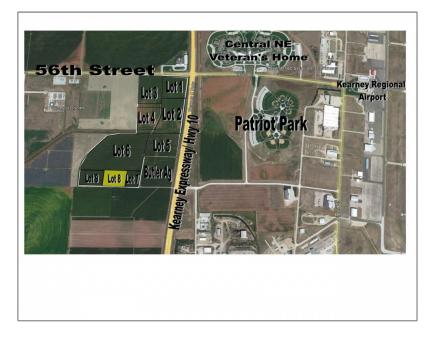

| √ Status Category:              | Active                                                                           |
|---------------------------------|----------------------------------------------------------------------------------|
| DOM:                            | 337                                                                              |
| Lot Size:                       | 1-5 Acre                                                                         |
| Parcel #:                       | 620146500                                                                        |
| √ Zoning:                       | Bp                                                                               |
| Foreclosure:                    | No                                                                               |
| o<br>sout                       | ted northeast<br>f Kearney just<br>hwest of 56th<br>t and Kearney<br>Expressway. |
| ✓ Possession:                   | Closing                                                                          |
| Sewer:                          | City                                                                             |
|                                 | City                                                                             |
| Road Frontage:                  | City                                                                             |
| Road Frontage:<br>Road Surface: |                                                                                  |
| -                               | City                                                                             |
| Road Surface:                   | City<br>Concrete                                                                 |