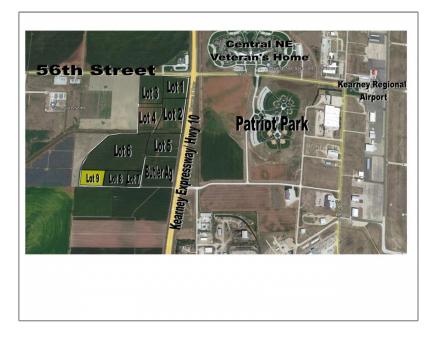

| √ Status Category:              | Active                                                                           |
|---------------------------------|----------------------------------------------------------------------------------|
| DOM:                            | 337                                                                              |
| Lot Size:                       | 1-5 Acre                                                                         |
| Parcel #:                       | 620146500                                                                        |
| √ Zoning:                       | Bp                                                                               |
| Foreclosure:                    | No                                                                               |
| o<br>sout                       | ted northeast<br>f Kearney just<br>hwest of 56th<br>t and Kearney<br>Expressway. |
| ✓ Possession:                   | Closing                                                                          |
| Sewer:                          | City                                                                             |
|                                 | City                                                                             |
| Road Frontage:                  | City                                                                             |
| Road Frontage:<br>Road Surface: |                                                                                  |
| -                               | City                                                                             |
| Road Surface:                   | City<br>Concrete                                                                 |