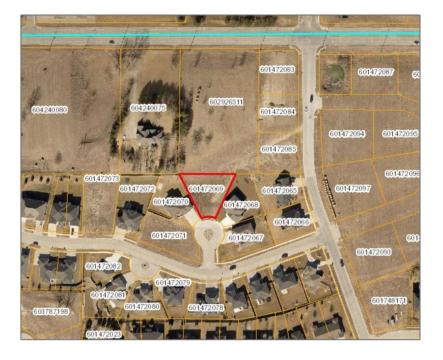

## Address Map

| Property Type: | Land     |
|----------------|----------|
| Listing Type:  | For Sale |
| Listing ID:    | 20221583 |
| Price:         | \$69,900 |
| Status:        | ACTIVE   |

| Country:       | US                                       |  |
|----------------|------------------------------------------|--|
| State:         | NE                                       |  |
| City:          | Kearney                                  |  |
| Zipcode:       | 68845                                    |  |
| Street:        | L5B1 Aspen<br>Meadows Second<br>Addition |  |
| Street Number: | L5B1                                     |  |

| Area: 1                                                                                                          | - NW in Town     |
|------------------------------------------------------------------------------------------------------------------|------------------|
| √ Status Category:                                                                                               | Active           |
| DOM:                                                                                                             | 358              |
| Lot Size:                                                                                                        | 5 Acre           |
| Parcel #:                                                                                                        | 601472069        |
| √ Zoning:                                                                                                        | R-1              |
| Foreclosure:                                                                                                     | No               |
| Directions: 39th St and<br>Country Club Lane<br>south to 37th St.<br>West to first cul-de-<br>sec. North to lot. |                  |
| ✓ Possession:                                                                                                    | Closing          |
| Sewer:                                                                                                           | City             |
| Road Frontage:                                                                                                   | City             |
|                                                                                                                  |                  |
| Road Surface:                                                                                                    | Concrete         |
| Road Surface:<br>Water:                                                                                          | Concrete<br>City |
|                                                                                                                  |                  |