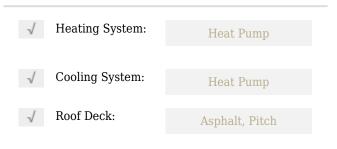

| Parcel #:               | 602918695                           |
|-------------------------|-------------------------------------|
| √ Zoning:               | Office/light Retail                 |
| Foreclosure:            | No                                  |
| Construction:           | Brick,Frame                         |
| ✓ Possession:           | Negotiable                          |
| $\checkmark$ Utilities: | Electric, City Water,<br>City Sewer |
| Virtual Tour:           | <u>Click Here</u>                   |
| Parking:                | 20-50                               |
| Stories:                | 2                                   |
| Taxes:                  | 36317.10                            |