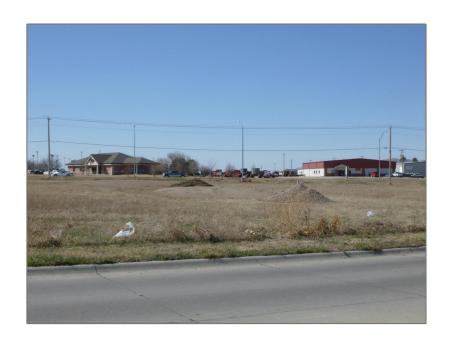

## 5713 2nd Avenue Kearney, Nebraska 68847

**Basic Details** 

Property Type: Land

Listing Type: For Sale

Listing ID: **20605** 

Price: \$614,230

Lot Area: 1.41 Acre

Status: ACTIVE

Address Map

Country: US

State: NE

City: Kearney

Zipcode: **68847** 

Street: 5713 2nd Avenue

Street Number: 5713

√ Type:

Commercia

Area: **2 - NE in town** 

| √ Status Category  | Active                        |
|--------------------|-------------------------------|
| DOM:               | 2876                          |
| Lot Size:          | 1-5 Acre                      |
| Parcel #:          | 602918700                     |
| √ Zoning:          | C-2                           |
| Foreclosure:       | No                            |
| Directions: N      | North 2nd Ave by<br>Applebees |
| Possession:        | Closing                       |
| Sewer:             | City                          |
| Road Frontage: Cit | y,State Highway               |
| Road Surface:      | Concrete                      |
| Water:             | City                          |
| Sewer:             | City                          |
| Taxes:             | \$9,913.74                    |