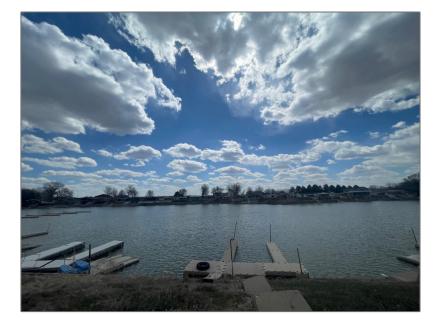

## **Basic Details**

| Property Type: | Land      |  |
|----------------|-----------|--|
| Listing Type:  | For Sale  |  |
| Listing ID:    | 20230408  |  |
| Price:         | \$400,000 |  |
| Status:        | ACTIVE    |  |
|                |           |  |

## Address Map

| Country:       | US                           |  |
|----------------|------------------------------|--|
| State:         | NE                           |  |
| City:          | Johnson Lake                 |  |
| Zipcode:       | 68937                        |  |
| Street:        | 7 Lakeview Acres<br>Drive 14 |  |
| Street Number: | 7                            |  |