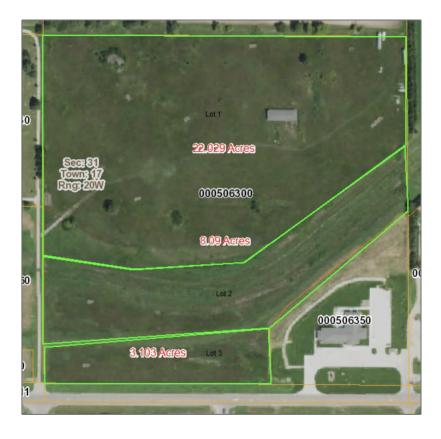

| Office Name:                  | HOME Real Estate<br>of Kearney                |
|-------------------------------|-----------------------------------------------|
| Agent Name:                   | Robert                                        |
| Agent Last<br>Name:           | Fitzgerald                                    |
| Listing Agent ID:             | 269                                           |
| √ Type:                       | Acreage                                       |
| √ Style:                      | Ranch                                         |
| Area:                         | <b>Broken Bow</b>                             |
| Waterfront:                   | None                                          |
| √ Status Catego               | ory: Active                                   |
| DOM:                          | 292                                           |
| Lot Size:                     | 34 Acres                                      |
| Parcel #:                     | 000506300                                     |
| √ Zoning:                     | R                                             |
| Foreclosure:                  | No                                            |
| Dining Room: S                | liding Glass Doors                            |
| Family Room:                  | Sliding Glass Door                            |
| Kitchen:                      | Electric<br>Range,Dishwasher,<br>Refrigerator |
| Laundry:                      | Electric                                      |
| Construction:                 | Frame                                         |
| √ Other Rooms                 | Office, Study, Great<br>Room, Mud Room        |
| Sq. Ft. Above<br>Ground:      | 2,301 Sqft                                    |
| Approx.Age:                   | 61                                            |
| Apprx. Sq. Ft.<br>Abv Ground: | 2,316 Sqft                                    |
| Living Room:<br>Size:         | 22.9x15                                       |
| Dining Room:<br>Size:         | 13x13.5                                       |
|                               |                                               |