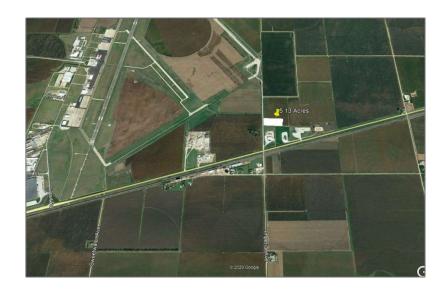

## 4400 Imperial Avenue Kearney, Nebraska 68847

**Basic Details** 

Property Type:
Land
Listing Type:
For Sale
Listing ID:
20201746

Price:
\$300,000

Lot Area:
5.13 Acre

Status:
ACTIVE

Address Map

| Country:       | US                      |  |
|----------------|-------------------------|--|
| State:         | NE                      |  |
| City:          | Kearney                 |  |
| Zipcode:       | 68847                   |  |
| Street:        | 4400 Imperial<br>Avenue |  |
| Street Number: | 4400                    |  |

Type:

Commercial

Area: **6 - NE out of town** 

-√

Status Category:

Active

| DOM:          | 1095                                                                                                               |  |
|---------------|--------------------------------------------------------------------------------------------------------------------|--|
| Lot Size:     | 1-5 Acre                                                                                                           |  |
| Parcel #:     | 620109025                                                                                                          |  |
| √ Zoning:     | M-1                                                                                                                |  |
| Foreclosure:  | No                                                                                                                 |  |
| Directions:   | East of Kearney on<br>Hwy 30 to Imperial<br>Ave. North 1100 ft.<br>Property is on the<br>east side of the<br>road. |  |
| Sewer:        | None                                                                                                               |  |
| Road Surface: | Concrete                                                                                                           |  |
| Water:        | None                                                                                                               |  |
| Sewer:        | None                                                                                                               |  |
| Taxes:        | 712.02                                                                                                             |  |