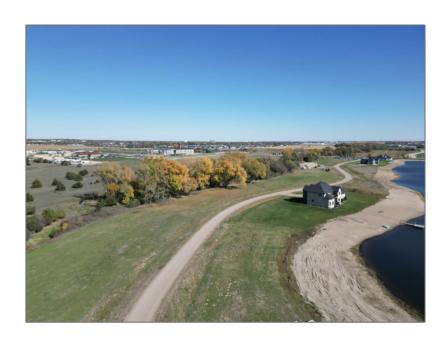

## 21 2407 Turkey Creek Lane Kearney, Nebraska 68845

**Basic Details** 

Property Type:
Land
Listing Type:
For Sale
Listing ID:
20231153
Price:
\$65,900
Status:
ACTIVE

Address Map

| Country:       | US                        |  |
|----------------|---------------------------|--|
| State:         | NE                        |  |
| City:          | Kearney                   |  |
| Zipcode:       | 68845                     |  |
| Street:        | 2407 Turkey Creek<br>Lane |  |
| Street Number: | 2407                      |  |

Residential Lot

Area: 8 - SW out of town

| √ Status Category: | Active       |  |
|--------------------|--------------|--|
| DOM:               | 177          |  |
| Lot Size:          | 1-5 Acre     |  |
| Parcel #:          | 580076006    |  |
| Foreclosure:       | No           |  |
| √ Possession:      | Closing      |  |
| Sewer:             | Private      |  |
| Road Frontage:     | City,Private |  |
| Road Surface:      | Gravel       |  |
| Water:             | Well         |  |
| Sewer:             | Septic Tank  |  |
| Taxes:             | TBD          |  |