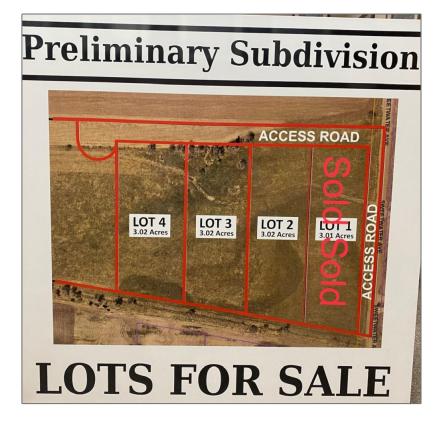

## Address Map

| Property Type: | Land     | Country  |
|----------------|----------|----------|
| Listing Type:  | For Sale | State:   |
| Listing ID:    | 20231248 | City:    |
| Price:         | \$99,900 | Zipcode  |
| Lot Area:      | 3 Acre   | Street:  |
| Status:        | ACTIVE   |          |
|                |          | Street N |

| Country:       | US                        |  |
|----------------|---------------------------|--|
| State:         | NE                        |  |
| City:          | Kearney                   |  |
| Zipcode:       | 68847                     |  |
| Street:        | Lot 2 Petersen<br>Estates |  |
| Street Number: | Lot 2                     |  |