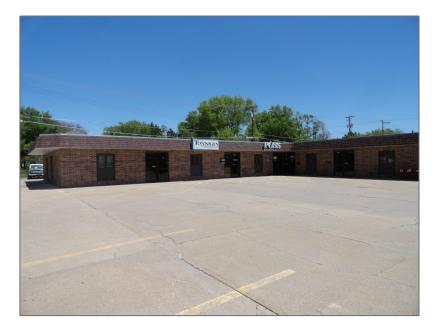

## **Basic Details**

| Property Type:  | Commercial/industr<br>ial |  |
|-----------------|---------------------------|--|
| Listing Type:   | For Sale                  |  |
| Listing ID:     | 20220600                  |  |
| Price:          | \$900,000                 |  |
| Square Footage: | 5,001 Sqft                |  |
| Status:         | ACTIVE                    |  |

## Address Map

| Country:       | US                |  |
|----------------|-------------------|--|
| State:         | NE                |  |
| City:          | Kearney           |  |
| Zipcode:       | 68847             |  |
| Street:        | 204 E 25th Street |  |
| Street Number: | 204               |  |

| √ Status Category:       | Active                                   |  |
|--------------------------|------------------------------------------|--|
| DOM:                     | 726                                      |  |
| Lot Size:                | 114x130                                  |  |
| Parcel #:                | 605396000                                |  |
| Foreclosure:             | No                                       |  |
| Construction:            | Brick                                    |  |
| $\checkmark$ Possession: | Subject To Tenant                        |  |
| √ Utilities:             | Electric, City Water,<br>City Sewer, Gas |  |
| Approx.Age:              | 41                                       |  |
| Parking:                 | 20-50                                    |  |
| Stories:                 | 1                                        |  |
| Taxes:                   | 8402.38                                  |  |