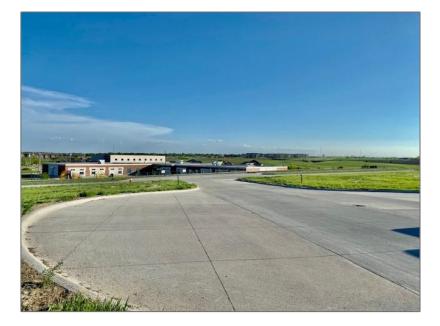

## **Basic Details**

| Address | Map |
|---------|-----|
|---------|-----|

| Property Type: | Land     |
|----------------|----------|
| Listing Type:  | For Sale |
| Listing ID:    | 20230518 |
| Price:         | \$69,900 |
| Status:        | ACTIVE   |

| Country:       | US                        |  |
|----------------|---------------------------|--|
| State:         | NE                        |  |
| City:          | Kearney                   |  |
| Zipcode:       | 68845                     |  |
| Street:        | 6401 12th Avenue<br>Place |  |
| Street Number: | 6401                      |  |