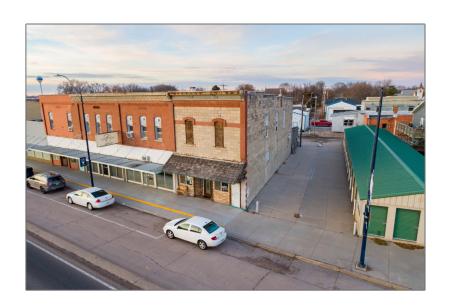

# 21 110 W Front Street Elm Creek, Nebraska 68836

#### **Basic Details**

Property Type: Commercial/industr

ial

Listing Type: For Sale

Listing ID: **20231480** 

Price: \$180,000

Square Footage: 3,501 Sqft

Status: PRICE REDUCED

## Address Map

Country: US

State: **NE** 

City: Elm Creek

Zipcode: **68836** 

Street: 110 W Front Street

Street Number: 110