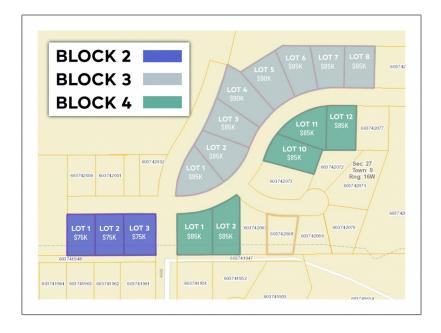

## Address Map

| Property Type: | Land             | Country:       | US                 |
|----------------|------------------|----------------|--------------------|
| Listing Type:  | For Sale         | State:         | NE                 |
| Listing ID:    | 20221386         | City:          | Kearney            |
| Price:         | \$85,000         | Zipcode:       | 68845              |
| Lot Area:      | <b>0.41 Acre</b> | Street:        | TBD Lot 11 Block 4 |
| Status:        | ACTIVE           | Street Number: | TBD                |