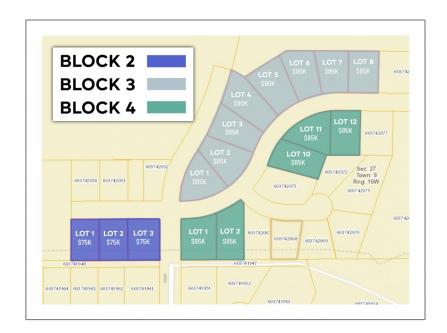

# TBD Lot 2 Block 2 Kearney, Nebraska 68845

# Property Type: Land Listing Type: For Sale Listing ID: 20221370 Price: \$75,000 Lot Area: 0.36 Acre Status: ACTIVE