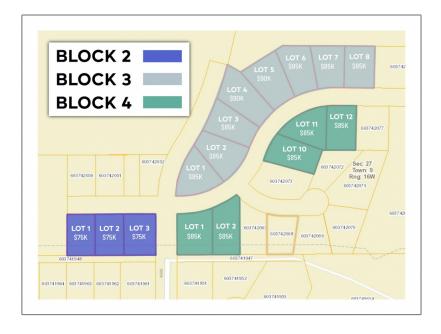

## **Basic Details**

## Address Map

| Property Type: | Land      | Country:       | US                 |
|----------------|-----------|----------------|--------------------|
| Listing Type:  | For Sale  | State:         | NE                 |
| Listing ID:    | 20221383  | City:          | Kearney            |
| Price:         | \$85,000  | Zipcode:       | 68845              |
| Lot Area:      | 0.43 Acre | Street:        | TBD Lot 10 Block 4 |
| Status:        | ACTIVE    | Street Number: | TBD                |