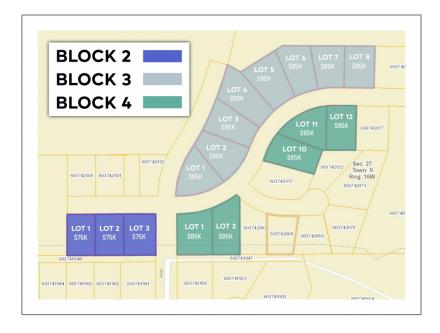

## **Basic Details**

## Address Map

| Property Type: | Land      | Country:       | US                |
|----------------|-----------|----------------|-------------------|
| Listing Type:  | For Sale  | State:         | NE                |
| Listing ID:    | 20221371  | City:          | Kearney           |
| Price:         | \$75,000  | Zipcode:       | 68845             |
| Lot Area:      | 0.41 Acre | Street:        | TBD Lot 3 Block 2 |
| Status:        | ACTIVE    | Street Number: | TBD               |