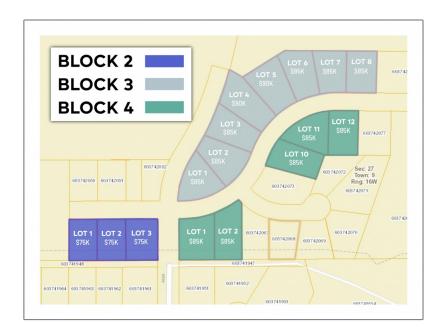

## Address Map

| Country:       | US               |  |
|----------------|------------------|--|
| State:         | NE               |  |
| City:          | Kearney          |  |
| Zipcode:       | 68845            |  |
| Street:        | TBD Lot 2 Block4 |  |
| Street Number: | TBD              |  |