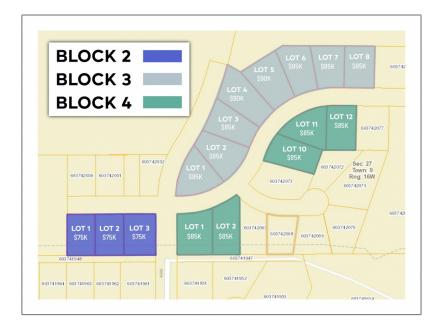

## Address Map

| Property Type: | Land      | Country:       | US                |
|----------------|-----------|----------------|-------------------|
| Listing Type:  | For Sale  | State:         | NE                |
| Listing ID:    | 20221381  | City:          | Kearney           |
| Price:         | \$85,000  | Zipcode:       | 68845             |
| Lot Area:      | 0.46 Acre | Street:        | TBD Lot 1 Block 4 |
| Status:        | ACTIVE    | Street Number: | TBD               |