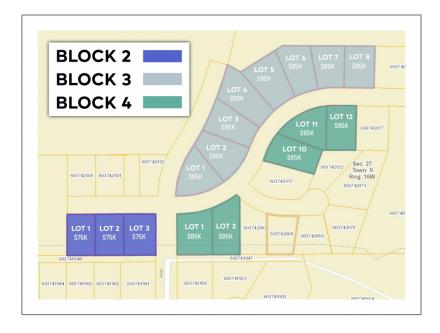

## Address Map

| Property Type: | Land      | Country:       | US                |
|----------------|-----------|----------------|-------------------|
| Listing Type:  | For Sale  | State:         | NE                |
| Listing ID:    | 20221375  | City:          | Kearney           |
| Price:         | \$90,000  | Zipcode:       | 68845             |
| Lot Area:      | 0.53 Acre | Street:        | TBD Lot 4 Block 3 |
| Status:        | ACTIVE    | Street Number: | TBD               |