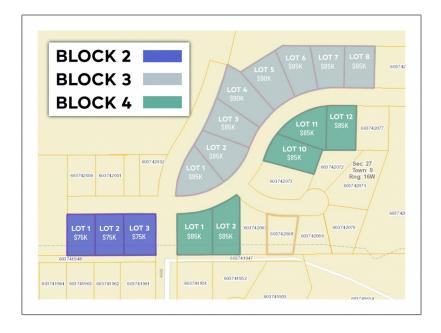

## Address Map

| Property Type: | Land             | Country:       | US                 |
|----------------|------------------|----------------|--------------------|
| Listing Type:  | For Sale         | State:         | NE                 |
| Listing ID:    | 20221376         | City:          | Kearney            |
| Price:         | \$90,000         | Zipcode:       | 68845              |
| Lot Area:      | <b>0.50 Acre</b> | Street:        | TBD Lot 5, Block 3 |
| Status:        | ACTIVE           | Street Number: | TBD                |