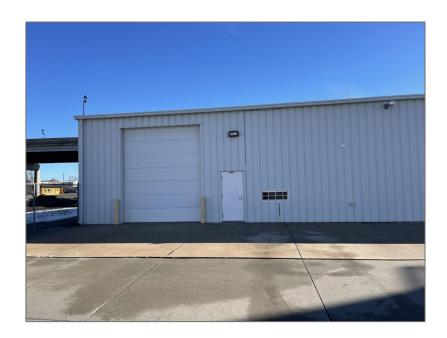

# 1914 2nd Avenue Kearney, Nebraska 68845

#### **Basic Details**

Property Type: Commercial/industr

ial

Listing Type: For Rent

Listing ID: **20240078** 

Price: \$1,850

Square Footage: **2,001 Sqft** 

Status: ACTIVE