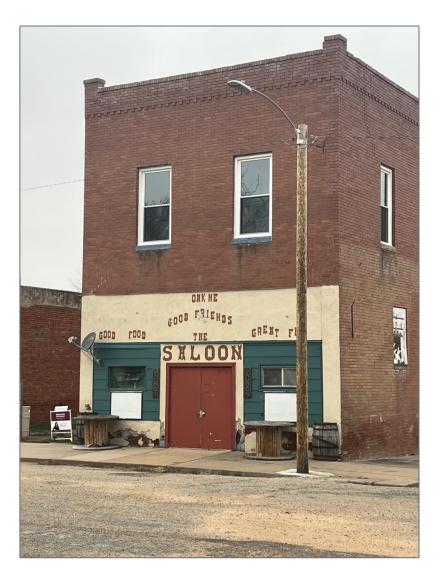

## **Basic Details**

| Property Type:  | Commercial/industr<br>ial |  |
|-----------------|---------------------------|--|
| Listing Type:   | For Sale                  |  |
| Listing ID:     | 20240102                  |  |
| Price:          | \$100,000                 |  |
| Square Footage: | 3,501 Sqft                |  |
| Status:         | ACTIVE                    |  |

## Address Map

| Country:       | US          |
|----------------|-------------|
| State:         | NE          |
| City:          | Oak         |
| Zipcode:       | 68964       |
| Street:        | 315 S Maple |
| Street Number: | 315         |

## Listing Information

| Office Name:<br><b>Hom</b> | Berkshire<br>Hathaway<br>eServices Da-<br>Ly Realty |
|----------------------------|-----------------------------------------------------|
| Agent Name:                | Haylee                                              |
| Agent Last<br>Name:        | White                                               |
| √ Type:                    | Commercial/indust                                   |
| Area:                      | Oak                                                 |
| √ Status Category:         | Active                                              |
| DOM:                       | 51                                                  |
| Lot Size:                  | 7000 sq ft                                          |
| √ Zoning:                  | Commercial                                          |
| Foreclosure:               | No                                                  |
| Construction:              | Brick                                               |
| √ Possession:              | At Closing                                          |
| Approx.Age:                | 61                                                  |
| Parking:                   | N/A                                                 |
| Stories:                   | 2                                                   |
| Taxes:                     | 90.26                                               |