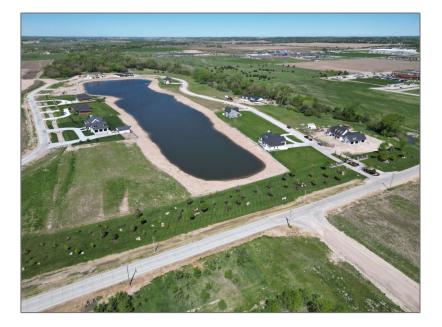

## **Basic Details**

## Address Map

| Property Type: | Land      |
|----------------|-----------|
| Listing Type:  | For Sale  |
| Listing ID:    | 20240115  |
| Price:         | \$64,900  |
| Lot Area:      | 1.52 Acre |
| Status:        | ACTIVE    |

| Country:       | US                        |
|----------------|---------------------------|
| State:         | NE                        |
| City:          | Kearney                   |
| Zipcode:       | 68845                     |
| Street:        | 2207 Turkey Creek<br>Lane |
| Street Number: | 2207                      |