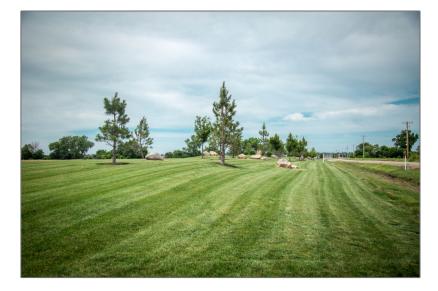

## **Basic Details**

| Property Type: | Land      | Country:       | US                |
|----------------|-----------|----------------|-------------------|
| Listing Type:  | For Sale  | State:         | NE                |
| Listing ID:    | 20240116  | City:          | Kearney           |
| Price:         | \$69,900  | Zipcode:       | 68845             |
| Lot Area:      | 1.52 Acre | Street:        | 2309 Turkey Creek |
| Status:        | ACTIVE    |                | Lane              |
|                |           | Street Number: | 2309              |