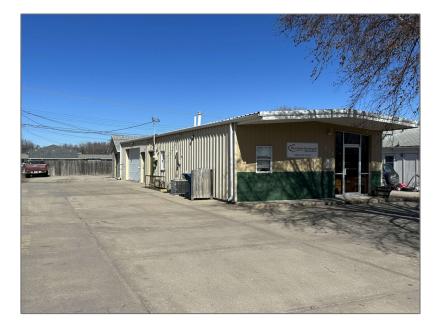

## **Basic Details**

| Property Type:  | Commercial/industr<br>ial |  |
|-----------------|---------------------------|--|
| Listing Type:   | For Sale                  |  |
| Listing ID:     | 20240156                  |  |
| Price:          | \$319,900                 |  |
| Square Footage: | 2,000 Sqft                |  |
| Status:         | ACTIVE                    |  |

## Address Map

| Country:       | US                |  |
|----------------|-------------------|--|
| State:         | NE                |  |
| City:          | Kearney           |  |
| Zipcode:       | 68847             |  |
| Street:        | 912 E 26th Street |  |
| Street Number: | 912               |  |

## Listing Information

(308) 234-5550 - 3423 2nd Avenue, Kearney, NE 68847

| Office Name:        | RE/MAX Executives,<br>Inc. |
|---------------------|----------------------------|
| Agent Name:         | Heath                      |
| Agent Last<br>Name: | Smallcomb                  |
| √ Type:             | Industrial                 |
| Area:               | 2 - NE in town             |