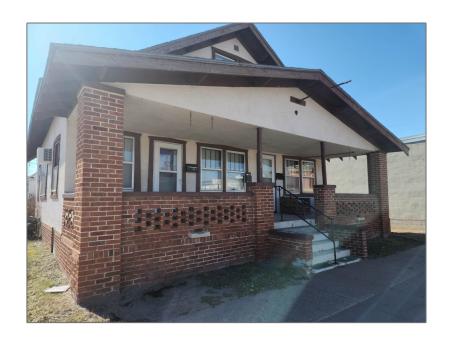

# 702 S E Street Broken Bow, Nebraska 68822

### Address Map

| Country:       | US             |  |
|----------------|----------------|--|
| State:         | NE             |  |
| City:          | Broken Bow     |  |
| Zipcode:       | 68822          |  |
| Street:        | 702 S E Street |  |
| Street Number: | 702            |  |