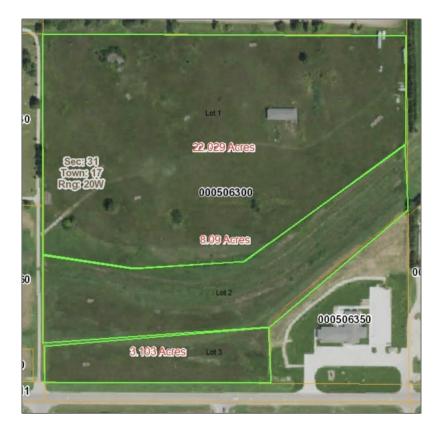

| Area:              | <b>Broken Bow</b> |  |
|--------------------|-------------------|--|
| √ Status Category: | Active            |  |
| DOM:               | 16                |  |
| Lot Size:          | 1-5 Acre          |  |
| Parcel #:          | 000506300         |  |
| Foreclosure:       | No                |  |
| ✓ Possession:      | Closing           |  |
| Sewer:             | None              |  |
| Road Frontage:     | State Highway     |  |
| Road Surface:      | Concrete          |  |
| Taxes:             | tbd               |  |