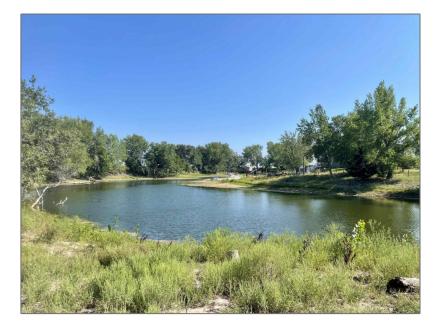

## Address Map

| Property Type: | Land      |
|----------------|-----------|
| Listing Type:  | For Sale  |
| Listing ID:    | 20231131  |
| Price:         | \$240,000 |
| Status:        | ACTIVE    |
|                |           |

| Country:       | US             |
|----------------|----------------|
| State:         | NE             |
| City:          | Kearney        |
| Zipcode:       | 68847          |
| Street:        | TBD Sweetwater |
| Street Number: | TBD            |