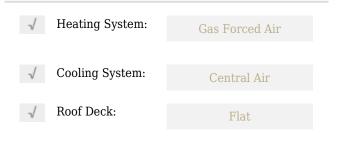

## Features

|                | Avenue |                          | Office     |
|----------------|--------|--------------------------|------------|
| Street Number: | 333    | Area:                    | Minden     |
|                |        | Status Category:         | Active     |
|                |        | √ Zoning:                | Commercial |
|                |        | Foreclosure:             | No         |
|                |        | Construction:            | Frame      |
|                |        | $\checkmark$ Possession: | At Closing |
|                |        | Approx.Age:              | 61         |
|                |        | Parking:                 | 1-5        |
|                |        | Stories:                 | 1          |
|                |        | Taxes:                   | 363.24     |