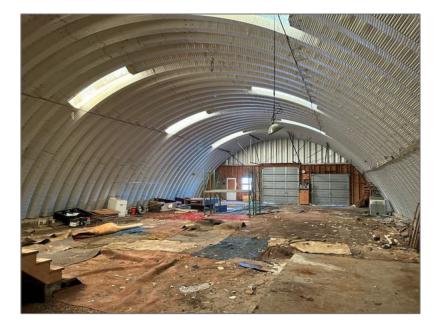

| √ Status Categ | ory: Active                                                                                          |  |
|----------------|------------------------------------------------------------------------------------------------------|--|
| DOM:           | 18                                                                                                   |  |
| Parcel #:      | 520203035                                                                                            |  |
| Zoning:        | Ag                                                                                                   |  |
| Short Sale:    | No                                                                                                   |  |
| Foreclosure:   | No                                                                                                   |  |
|                | An excellent multi-<br>use 48' x 132'<br>Quonset (6,336 SF)<br>w/ approx. 400' of<br>Hwy 30 frontage |  |
| Approx.Age:    | 26                                                                                                   |  |
| Parking:       | 10-20                                                                                                |  |
| Stories:       | 1                                                                                                    |  |
| Taxes:         | \$3,188.42                                                                                           |  |