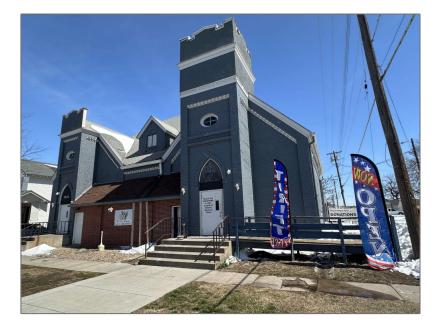

## **Basic Details**

| Property Type:  | Commercial/industr<br>ial |  |
|-----------------|---------------------------|--|
| Listing Type:   | For Sale                  |  |
| Listing ID:     | 20240337                  |  |
| Price:          | \$449,900                 |  |
| Square Footage: | 2,001 Sqft                |  |
| Status:         | ACTIVE                    |  |

## Address Map

| Country:       | US                      |  |
|----------------|-------------------------|--|
| State:         | NE                      |  |
| City:          | Kearney                 |  |
| Zipcode:       | 68847                   |  |
| Street:        | 2523 & 2525 A<br>Avenue |  |
| Street Number: | 2523 & 2525             |  |

| √ Status Category:       | Active                                   |
|--------------------------|------------------------------------------|
| DOM:                     | 16                                       |
| Lot Size:                | 130x84                                   |
| Foreclosure:             | No                                       |
| Construction:            | Brick,Frame                              |
| $\checkmark$ Possession: | At Closing                               |
| $\checkmark$ Utilities:  | Electric, City Water,<br>City Sewer, Gas |
| Approx.Age:              | 61                                       |
| Parking:                 | 5-10                                     |
| Stories:                 | 2                                        |
| Taxes:                   | Exempt                                   |