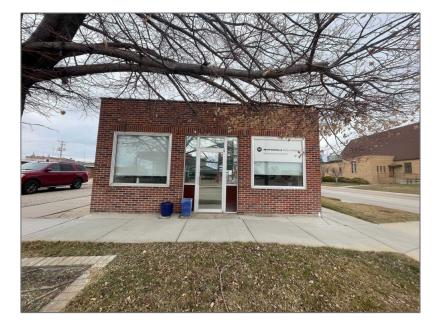

## **Basic Details**

| Property Type:  | Commercial/industr<br>ial |  |
|-----------------|---------------------------|--|
| Listing Type:   | For Sale                  |  |
| Listing ID:     | 20240358                  |  |
| Price:          | \$249,000                 |  |
| Square Footage: | 2,001 Sqft                |  |
| Status:         | ACTIVE                    |  |

## Address Map

| Country:       | US               |  |
|----------------|------------------|--|
| State:         | NE               |  |
| City:          | Lexington        |  |
| Zipcode:       | 68850            |  |
| Street:        | 211 E 6th Street |  |
| Street Number: | 211              |  |

| DOM:          | 64                                       |
|---------------|------------------------------------------|
| Parcel #:     | 24011508                                 |
| Foreclosure:  | No                                       |
| Construction: | Brick                                    |
| √ Possession: | At Closing                               |
| √ Utilities:  | Electric, City Water,<br>City Sewer, Gas |
| Approx.Age:   | 61                                       |
| Parking:      | 1-5                                      |
| Stories:      | 1                                        |
| Taxes:        | 2766.56                                  |