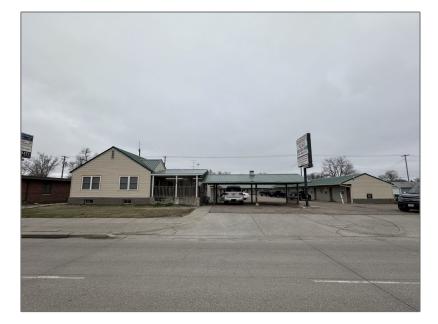

## **Basic Details**

| Property Type:  | Commercial/industr<br>ial |  |
|-----------------|---------------------------|--|
| Listing Type:   | For Sale                  |  |
| Listing ID:     | 20240371                  |  |
| Price:          | \$695,000                 |  |
| Square Footage: | 5,001 Sqft                |  |
| Status:         | ACTIVE                    |  |

## Address Map

| Country:       | US                |  |
|----------------|-------------------|--|
| State:         | NE                |  |
| City:          | Kearney           |  |
| Zipcode:       | 68847             |  |
| Street:        | 824 E 25th Street |  |
| Street Number: | 824               |  |